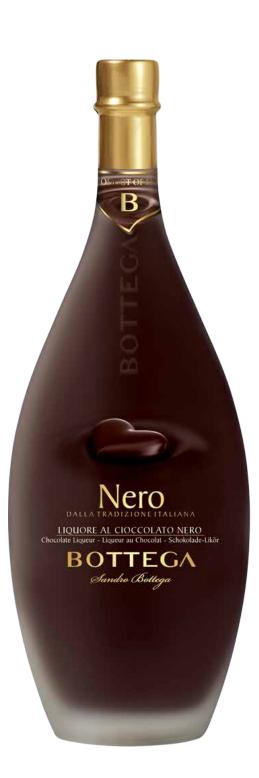

# **Chocolate liqueur**

Bottega liqueurs are the result of the long-standing experience of our company, combined with the quality and accurate selection of ingredients. Cocoa is the basis of Nero Bottega, a product with a an elegant and fascinating packaging.

#### **Characteristics:**

Cocoa comes from a plant whose botanical name is "Theobroma", or "food of the gods", and is the main ingredient of this exquisite liqueur. The union of cocoa with an alcohol solution creates a product recalling the inebriating sensations of dark chocolate. Thanks to its mixing technique, it is creamy and smooth, conquering even the most refined palates. With a final touch of grappa, Nero Bottega gains a particular aromaticity, making it unique and unmistakable.

#### **Organoleptic Characteristics:**

**Color and Appearance:** Chocolate brown. **Bouquet:** Intense aroma of chocolate with hints of bitter cocoa in the finish.

**Taste:** Soft, rich, intriguing and appealing, its aromaticity is perfectly balanced with olfactory notes.

## **Chemical Characteristics:**

ABV: 15%

**Lactose-free:** No milk is contained in this liqueur, which can therefore be enjoyed if intolerant to milk proteins or lactose.

#### Serving Temperature: 3 °C

Serving Suggestions: Thanks to its moderate alcohol content, it is particularly appreciated for sweetening the palate. It should be served cold and is ideal not only at the end of a meal, but at any time of day. It can be a tasty ingredient in the preparation of delicious cocktails and is perfect with biscuits, chocolate cakes and sorbets that are enriched by its alcoholic verve.

Enjoy it within: 30 months.

Recommended Glass: Tumbler.

Sizes Available: 50 cl; 100 cl.