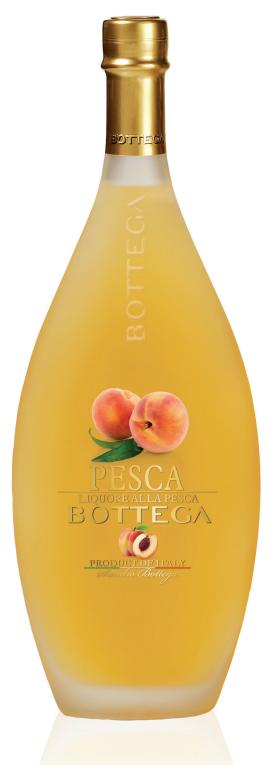

# BOTTEGA

### **PESCA**

## Peach Liqueur - cl 50

Pleasant freshness and intense aromaticity are the hallmark of this line of fruit liqueurs. They are based on natural juice extracted from fresh fruit, picked at peak ripeness, when it expresses all its aromatic potential. Peach, with its pleasant taste and its acknowledged properties, is the main ingredient of this liqueur with an intriguing packaging.

### **Organoleptic Characteristics:**

Color and Appearance: Pale orange.

**Bouquet**: Intense and inebriating aroma of freshly picked peaches. **Taste**: Fresh, fragrant and pleasantly fruity, it is characterized by a delicate sugary note and a persistent peach aroma.