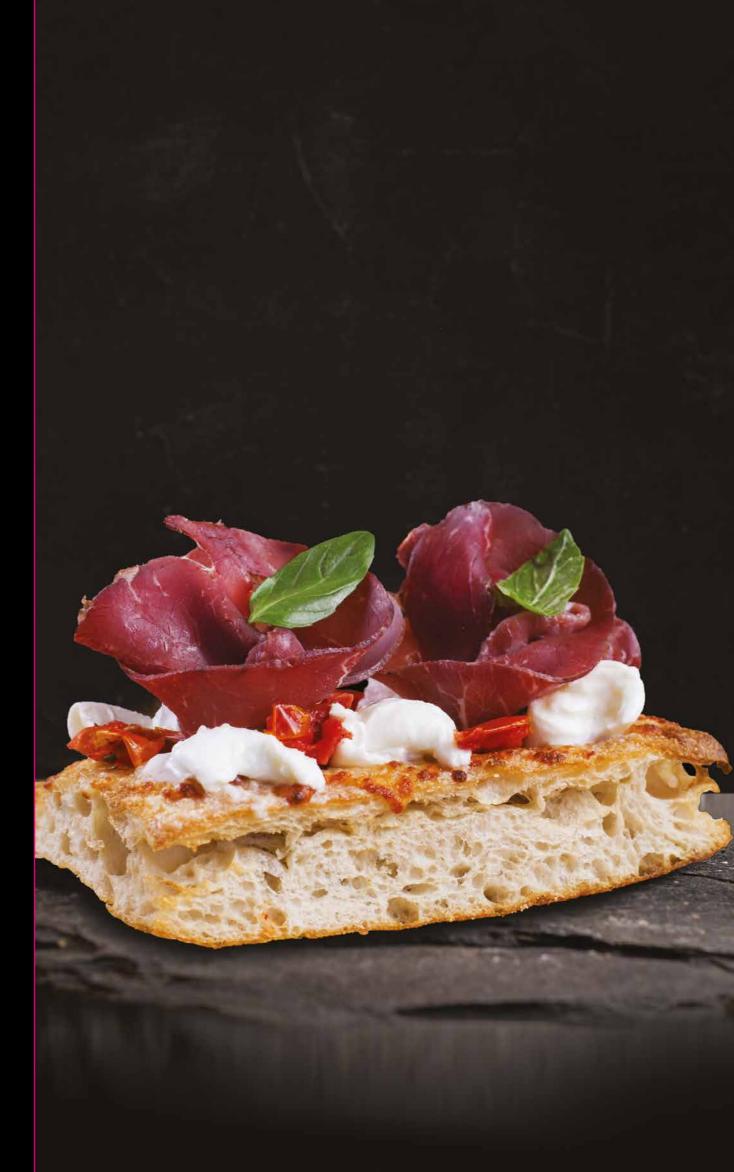

#### **BURRATA, FICHI CARAMELLATI** AL MIELE E TARTUFO NERO

159

Truffle burrata with marinated tomatoes, baby spinach and truffle honey infused figs finished with fresh black truffle Perfect match with **RIPASSO VALPOLICELLA SUPERIORE DOC** 