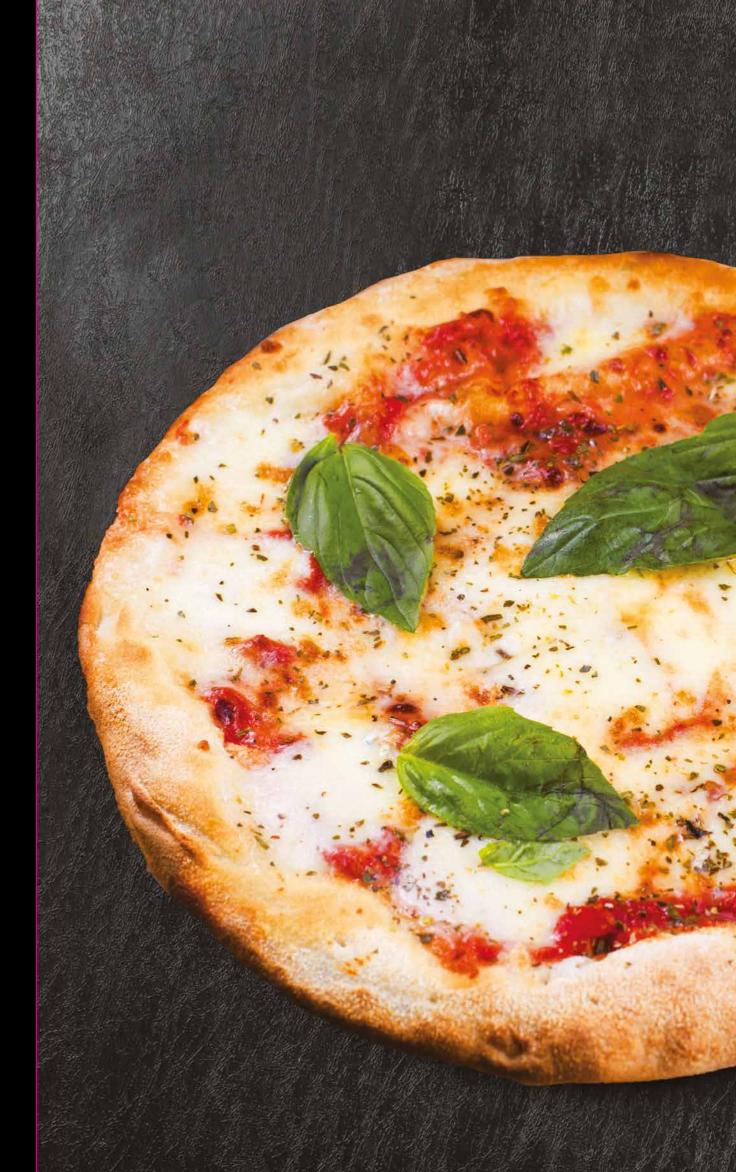

### PIZZA

| MARGHERITA 🤍<br>Fior di latte, tomato, oregano and basil leaves                                                          | 80                   |
|--------------------------------------------------------------------------------------------------------------------------|----------------------|
| Perfect match with<br>BOTTEGA GOLD PROSECCO DOC BRUT                                                                     | 150ml 60 / 250ml 90  |
| PIZZA REGINA MARGHERITA 🔮<br>Tomato, fresh buffalo mozzarella and basil<br>Perfect match with                            | 85                   |
| PINOT GRIGIO COLLIO DOC                                                                                                  | 150ML 70 / 250ML 100 |
| ORTOLANA<br>Mixed grilled vegetables, olives, sun-dried tomato,<br>rocket, pesto and Fior di latte<br>Perfect match with | 82                   |
| SAUVIGNON IGT TREVENEZIE                                                                                                 | 150ml 65 / 250ml 95  |
| DIAVOLA<br>Spicy salame, Fior di latte, tomato<br>Perfect match with                                                     | 85                   |
| PINOT GRIGIO ROSÉ DOC DELLE VENEZIE                                                                                      | 150ml 60 / 250ml 90  |
| QUATTRO FORMAGGI<br>Pecorino cheese cream, Fior di latte,<br>Gorgonzola and Grana Padano cheese                          | 85                   |
| Perfect match with<br>IL VINO DEI POETI PROSECCO DOC EXTRA DRY                                                           | 150ml 60 / 250ml 90  |