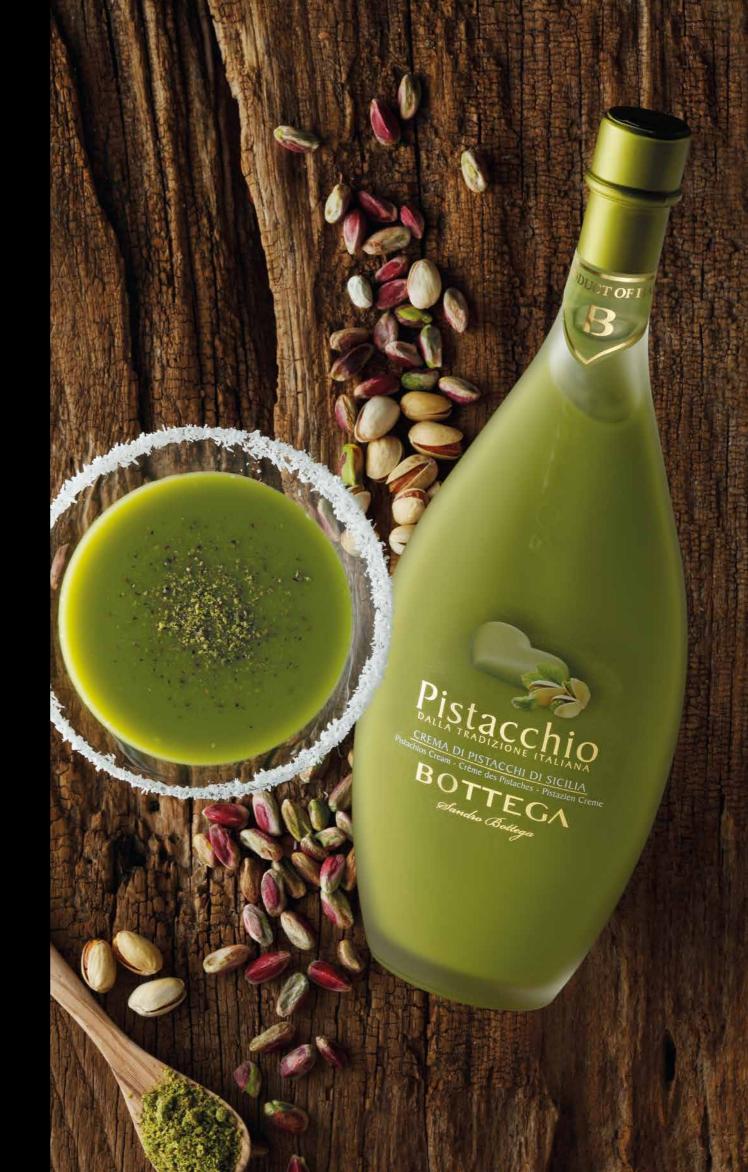

## BOTTEGA CREAMS AND LIQUEURS

|                                                                                                                                             | Single | Double |
|---------------------------------------------------------------------------------------------------------------------------------------------|--------|--------|
| BOTTEGA NERO<br>DARK CHOCOLATE LIQUEUR<br>Creamy and smooth, recalls the quintessence of chocolate                                          | 30     | 50     |
| BOTTEGA PISTACCHIO<br>PISTACHIO CREAM LIQUEUR<br>Soft, round, a delicate with an intense aroma of<br>pistachio and delicate hints of almond | 30     | 50     |
| BOTTEGA LIMONCINO<br>LEMON LIQUEUR<br>Sweet, full, juicy with intense aroma of ripe lemons                                                  | 30     | 50     |
| BOTTEGA SAMBUCA<br>STAR ANISE LIQUEUR<br>Harmonious with persistent scents of anise                                                         | 30     | 50     |