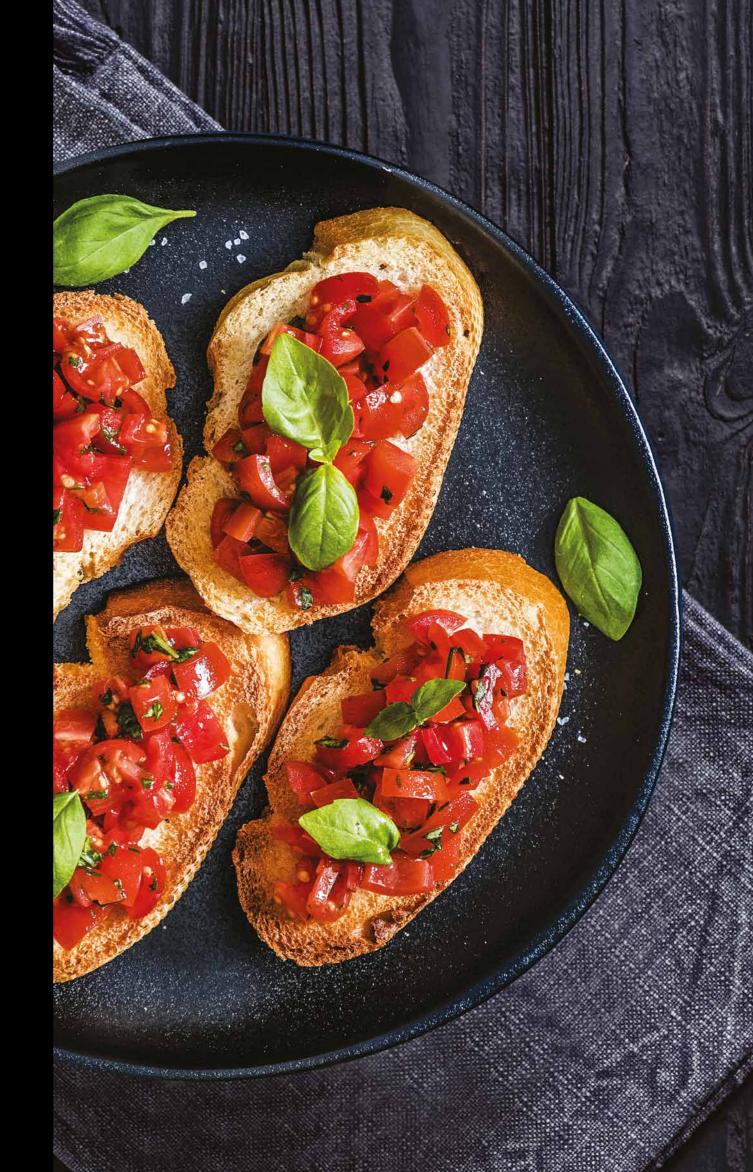

#### **FOCACCIA - SANDWICHES**

| FOCACCIA MEDITERRANEA 💟<br>Fresh tomatoes, buffalo mozzarella, basil leaves and oliv                                                   | 74<br>ve oil        |
|----------------------------------------------------------------------------------------------------------------------------------------|---------------------|
| Perfect match with<br>IL VINO DEI POETI PROSECCO DOC EXTRA DRY                                                                         | 150ml 60 / 250ml 90 |
| FOCACCIA CAMPANA<br>Sundried tomatoes, basil, buffalo mozzarella and bresac<br>Perfect match with                                      | <b>74</b><br>Dla    |
| SAUVIGNON IGT TREVENEZIE                                                                                                               | 150ml 65 / 250ml 95 |
| FOCACCIA BRIANZOLA<br>Sautéed artichokes, salame Milano, provolone cheese<br>and sundried tomatoes paste<br>Perfect match with         | 74                  |
| CHIANTI CLASSICO DOCG ACINO D'ORO                                                                                                      | 150ml 65 / 250ml 95 |
| NAPOLETANO 💟<br>Tomato relish, marinated eggplant, mozzarella cheese<br>and rocket leaves                                              | 72                  |
| Perfect match with<br>IL VINO DEI POETI ROSÉ VENEZIA DOC BRUT                                                                          | 150ml 60/250ml90    |
| <b>EMILIANO</b><br>Turkey ham, Provolone cheese, mayonnaise<br>Perfect match with                                                      | 72                  |
| PINOT GRIGIO ROSÉ DOC DELLE VENEZIE                                                                                                    | 150ml 60 / 250ml 90 |
| BUFALINO<br>Buffalo mozzarella, bresaola, basil leaves and olive oil<br>Perfect match with                                             | 74                  |
| RIPASSO DELLA VALPOLICELLA SUPERIORE DOC                                                                                               | 150ml 55/ 250ml 85  |
| MILANESE<br>Breaded chicken, lettuce, tomato and mayonnaise<br>Perfect match with                                                      | 74                  |
| CHARDONNAY IGT TREVENEZIE                                                                                                              | 150ml 55 / 250ml 85 |
| <b>BOTTEGA CLUB SANDWICH</b><br>Turkey ham, fresh mozzarella, sliced tomato,<br>baby gem lettuce, pickles and pesto. Served with fries | 79                  |