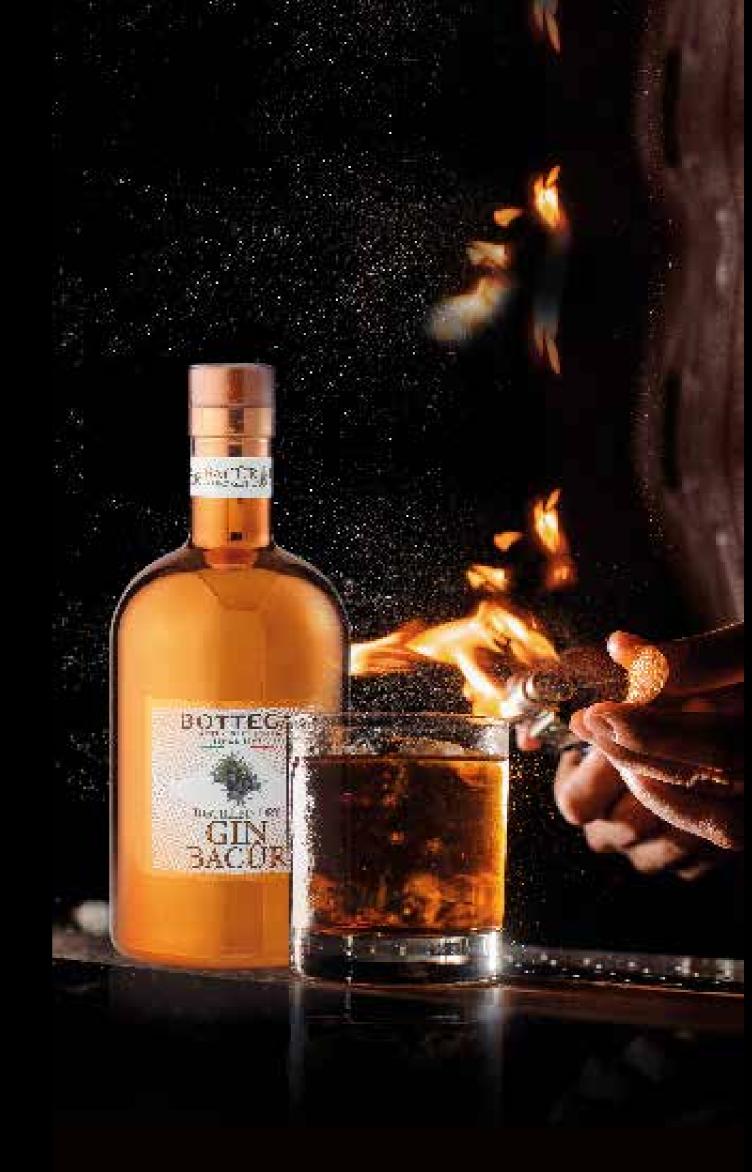

### **BOTTEGA SPIRITS**

| DISTILLED DRY<br>GIN<br>BACUR                                                                            | Single                  | Double | Bottle |
|----------------------------------------------------------------------------------------------------------|-------------------------|--------|--------|
| BOTTEGA GIN BACUR<br>DISTILLED DRY GIN<br>Smooth and balanced, with scents of juniper, citrus, lemon zes | <b>50</b><br>t and sage | 80     | 880    |
| GRAPPA ALEXANDER<br>Smooth, delicate and elegant                                                         | 47                      | 70     | 620    |