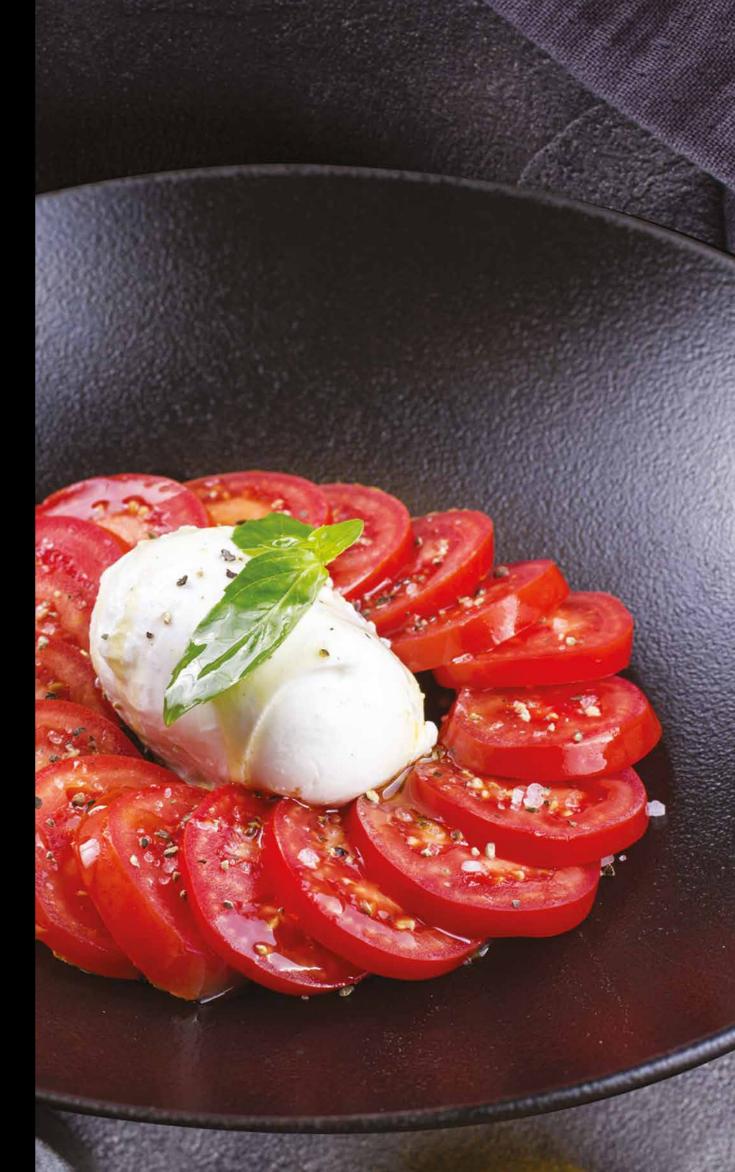

# INSALATE E PIATTI FREDDI SALADS AND COLD DISHES

| INSALATA CAPRESE 🤍<br>Buffalo Mozzarella, tomato and basil leaves                                                                                                              | 85                   |
|--------------------------------------------------------------------------------------------------------------------------------------------------------------------------------|----------------------|
| Perfect match with<br>PINOT GRIGIO ROSÉ DOC DELLE VENEZIE                                                                                                                      | 150m l 60 / 250ml 90 |
| BOTTEGA CAESAR SALAD<br>Baby gem lettuce, chicken breast, shaved Parmesan ar<br>garlic croutons tossed in a roasted garlic Caesar dress<br>Perfect match with                  |                      |
| IL VINO DEI POETI PROSECCO DOC EXTRA DRY                                                                                                                                       | 150m l 60 / 250ml 90 |
| BURRATA MODERNA<br>Burrata, tomatoes and basil leaves.<br>Served with Taggiasche olives<br>Perfect match with                                                                  | 94                   |
| IL VINO DEI POETI ROSÉ VENEZIA DOC BRUT                                                                                                                                        | 150m l 60 / 250ml 90 |
| INSALATA DI TONNO V<br>Tuna, fresh mixed salad with, cherry tomatoes, green<br>beans, potatoes, hard boiled eggs, taggiache olives<br>and lemon dressing<br>Perfect match with | 85                   |
| Perfect match with<br>CHARDONNAY IGT TREVENEZIE                                                                                                                                | 150ml 55 / 250ml 85  |