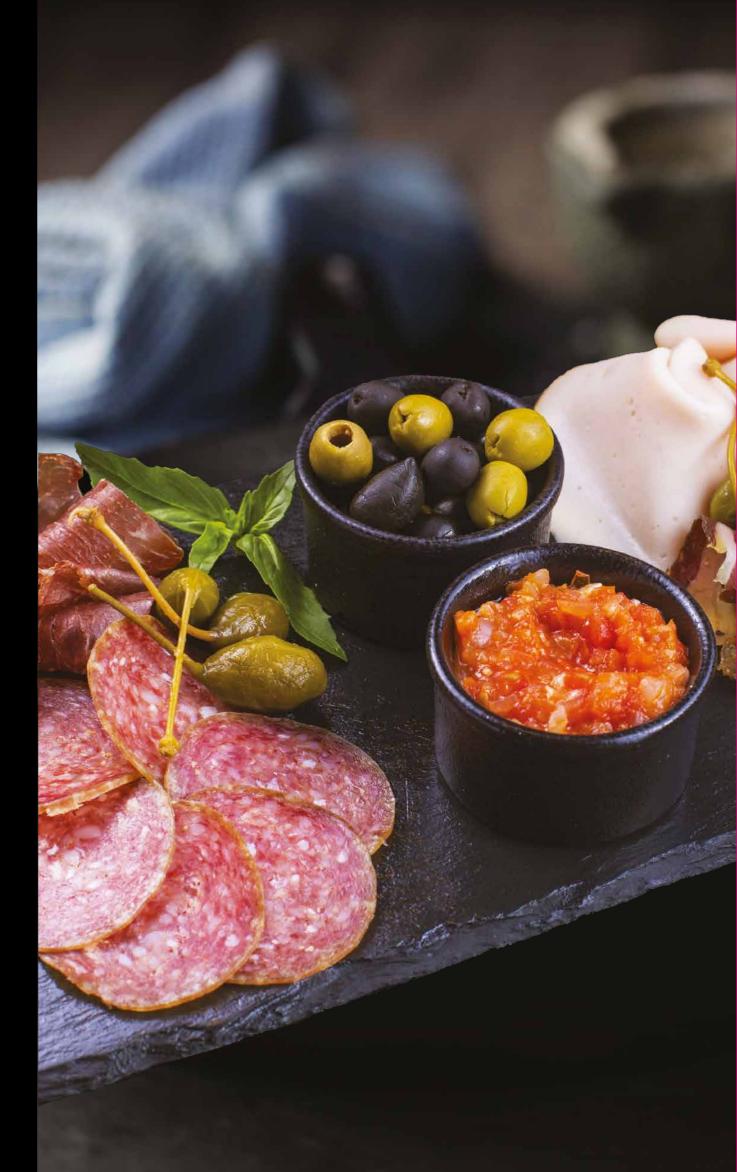

### TAGLIERI - BOARDS

| TAGLIERE MISTO<br>A selection of premium Italian cheeses and cold cuts<br>served with olives, tomato relish and flat bread<br>Perfect match with                      | 109                   |
|-----------------------------------------------------------------------------------------------------------------------------------------------------------------------|-----------------------|
| BOTTEGA GOLD PROSECCO DOC BRUT                                                                                                                                        | 150 ML 89 / 250ML 139 |
| TAGLIERE DI FORMAGGI<br>A selection of four premium Italian cheese served with<br>walnuts, tomato relish and flat bread<br>Perfect match with                         | 89                    |
| RIPASSO DELLA VALPOLICELLA SUPERIORE DOC                                                                                                                              | 150 ML 79 / 250ML 109 |
| <b>GRAN TAGLIERE MISTO TO SHARE</b><br>A selection of premium Italian cheeses and cold cuts<br>served with olives, tomato relish and flat bread<br>Perfect match with | 159                   |