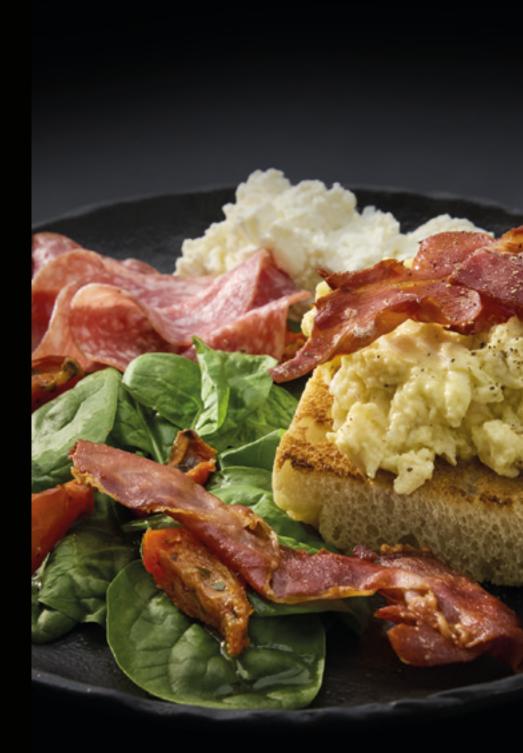

### GRAN COLAZIONE INGLESE ALL'ITALIANA £15.59 ULTIMATE ITALIAN STYLE BREAKFAST

Cumberland ring sausage, two rashers of streaky bacon, two poached eggs, roasted vine cherry tomatoes, roasted mushroom and our homemade lightly spiced breakfast beans, served with toasted focaccia - 1789 Kcal Perfect match with BOTTEGA GOLD PROSECCO DOC SPUMANTE BRUT 125ml

### TAGLIERE DI AFFETTATI ITALIAN CURED MEATS BOARD

Charcuterie board with prosciutto, Salami Milano and Coppa served with rocket, focaccia and Nocellara olives – 386 Kcal Perfect match with

ACINO D'ORO CHIANTI DOCG 175ml