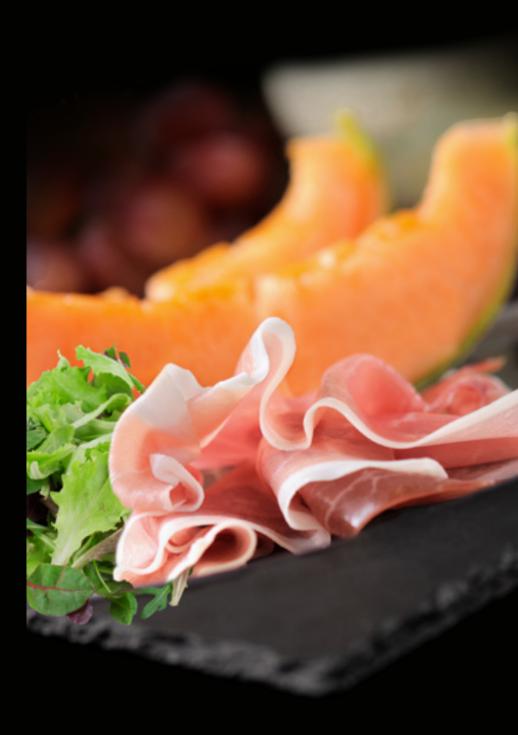

TAGLIERE PROSCIUTTO E MELONE£14.99MELON AND PROSCIUTTO BOARDParma ham served with cantaloupe melon slices,<br/>mixed salad and a cracker - 188kcalPerfect match withIL VINO DEI POETI PROSECCO DOC<br/>SPUMANTE BRUT 125ml