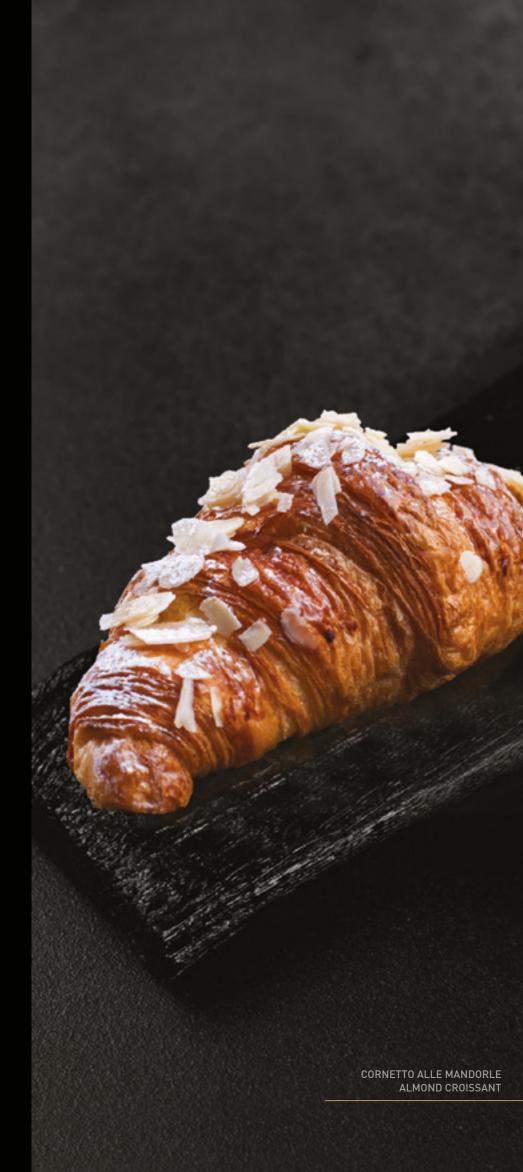

# **DOLCI - PASTRIES**

| CORNETTO AL BURRO V<br>BUTTER CROISSANT<br>Butter croissant served with butter and jam – 410 Kcal<br>Swap to honey      | £4.49 |
|-------------------------------------------------------------------------------------------------------------------------|-------|
| CORNETTO ALLE MANDORLE V<br>ALMOND CROISSANT<br>Almond croissant served with butter and jam – 437 Kcal<br>Swap to honey | £4.79 |
| GIRELLA ALLA CANNELLA<br>CINNAMON BUN<br>Freshly baked cinnamon bun, dusted with<br>icing sugar - Kcal 629              | £4.79 |