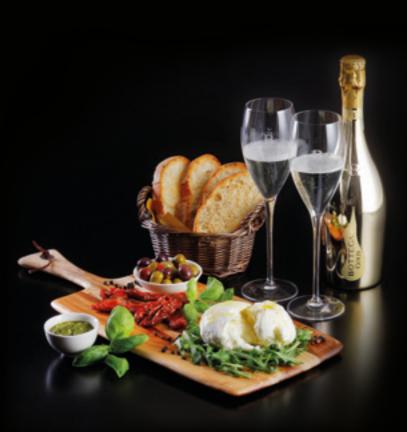

### TAGLIERE DI AFFETTATI ITALIAN CURED MEATS BOARD

Charcuterie board with prosciutto, Salami Milano and Coppa served with rocket, focaccia and Nocellara olives – 386 Kcal Perfect match with

ACINO D'ORO CHIANTI DOCG 175ml

TAGLIERE DI FORMAGGI

£15.99

£15.99

ITALIAN CHEESE BOARD Cheese board with Parmigiano Reggiano, Mozzarella and Gorgonzola served with tomato and cream cheese bruschetta, focaccia, grapes and honey – 823 Kcal Perfect match with VALPOLICELLA CLASSICO DOC 175ml

TAGLIERE DI SALMONE SCOZZESE£15.99SCOTTISH SMOKED SALMON BOARDScottish smoked salmon board with rocket, baby capers,<br/>lemon and focaccia - 364 KcalPerfect match withIL VINO DEI POETI PROSECCO DOC<br/>ROSÈ SPUMANTE BRUT 125ml

TAGLIERE PROSCIUTTO E MELONE£14.99MELON AND PROSCIUTTO BOARDParma ham served with cantaloupe melon slices,<br/>mixed salad and a cracker - 188kcalPerfect match withIL VINO DEI POETI PROSECCO DOC<br/>SPUMANTE BRUT 125ml