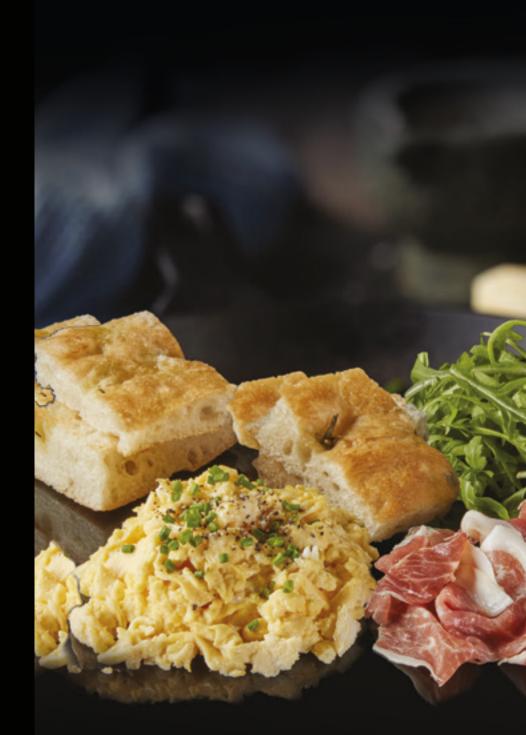

### COLAZIONE ITALIANA ITALIAN STYLE BREAKFAST

£15.99

Scrambled eggs with crispy Parma ham, salami, ricotta cheese, Parmigiano reggiano flakes, spinach and focaccia croutons - 787kcal Perfect match with BOTTEGA GOLD PROSECCO DOC SPUMANTE BRUT 125ml