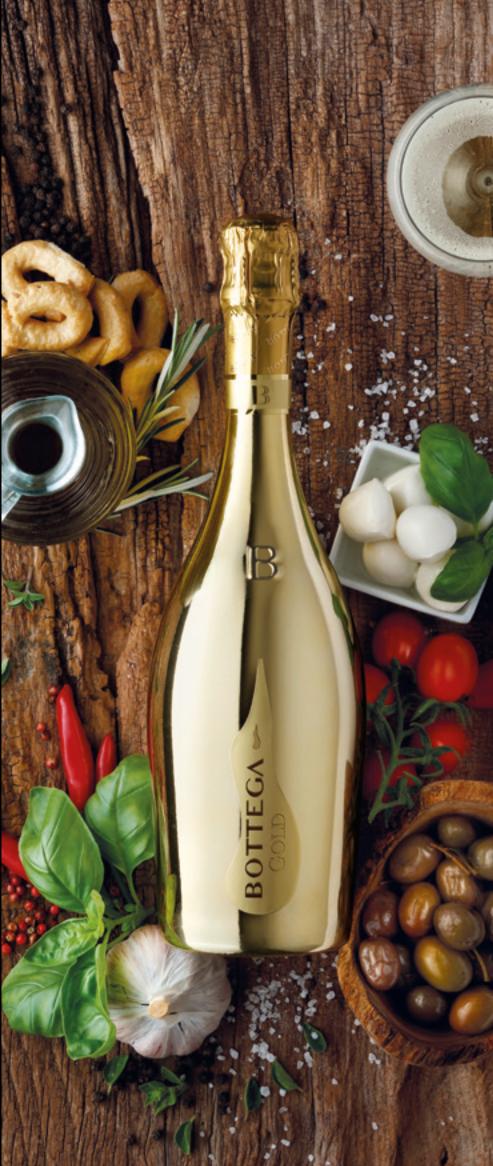

# PROSECCO

| 1.                                                                                                                                                                                                                                                           | 25ml 1 | 75ml  | Bottle |
|--------------------------------------------------------------------------------------------------------------------------------------------------------------------------------------------------------------------------------------------------------------|--------|-------|--------|
| IL VINO DEI POETI PROSECCO DOC<br>SPUMANTE BRUT<br>GLERA Alc. 11%                                                                                                                                                                                            | 10.20  | 12.20 | 34.00  |
| Fresh, delicate, with scents of apple, pear and whit<br>flowers, characterized by balanced acidity                                                                                                                                                           | te     |       |        |
| IL VINO DEI POETI CONEGLIANO<br>VALDOBBIADENE PROSECCO<br>SUPERIORE DOCG SPUMANTE<br>EXTRA DRY<br>GLERA ALC. 11.5%                                                                                                                                           | 12.30  | 14.80 | 41.00  |
| Typical, elegant, with fruity notes of green apple, pear,                                                                                                                                                                                                    |        |       |        |
| citrus and floral aromas of wisteria and acacia                                                                                                                                                                                                              |        |       |        |
| BOTTEGA GOLD PROSECCO DOC<br>SPUMANTE BRUT<br>85% GLERA, 15% CHARDONNAY AND PINOT – Alc. 11%<br>Soft, harmonious and elegant with refined fruity<br>scents of green apple, pear and citrus fruit, floral<br>hints of white flowers and a final note of sage. | 17.40  | 20.90 | 58.00  |
| <b>IL VINO DEI POETI PROSECCO</b><br><b>BIOLOGICO DOC EXTRA DRY</b><br>GLERA ALc. 11%<br>Elegantly floral and fruity, with hints of ripe apple                                                                                                               | 12.30  | 14.80 | 41.00  |