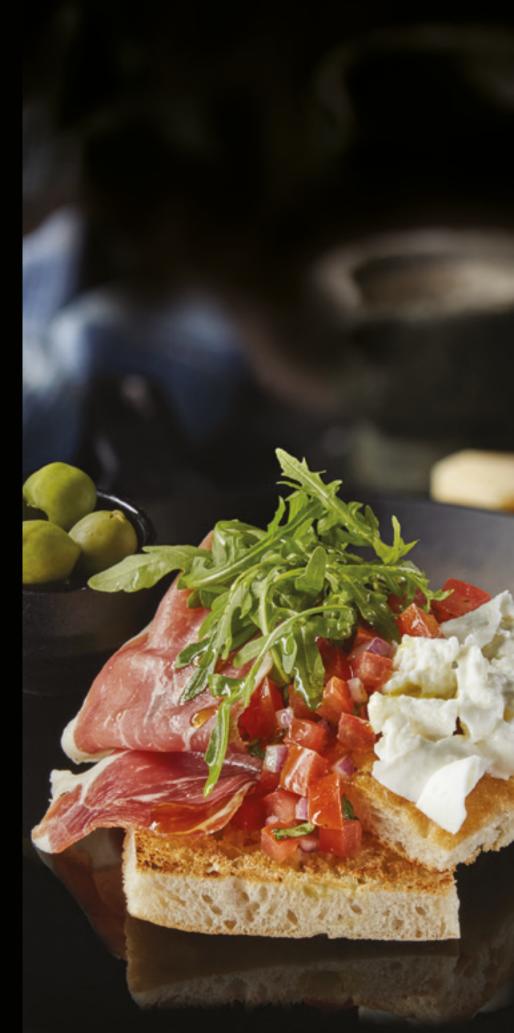

**FOCACCIA CON PROSCIUTTO E BUFALA** 

IL VINO DEI POETI PROSECCO BIOLOGICO DOC EXTRA DRY 125ml

£15.99

PROSCIUTTO FOCACCIA OPEN SANDWICH Buffalo Mozzarella, prosciutto, rocket and tomato and pesto salsa, drizzled with extra virgin olive oil, served on toasted focaccia - 712 Kcal Perfect match with MERLOT IGT TREVENEZIE 175ml

Served from 11am

FOCACCIA CON PROSCIUTTO E BUFALA PROSCIUTTO FOCACCIA SANDWICH