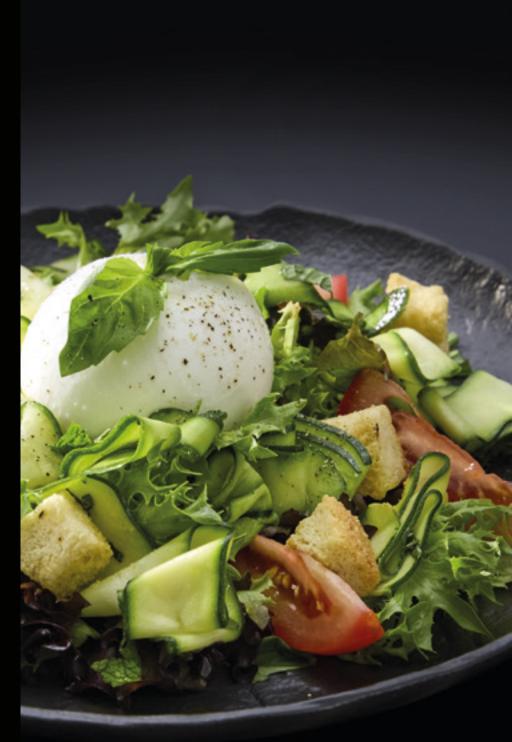

# INSALATE E PIATTI FREDDI SALADS AND COLD DISHES

| INSALATA DI ZUCCHINE E POMODORI<br>CON BURRATA CO<br>COURGETTE & TOMATO WITH BURRATA<br>Marinated courgettes with cherry tomatoes,<br>focaccia croutons and a whole Burrata - 554kcal<br>Perfect match with<br>IL VINO DEI POETI PROSECCO DOC<br>SPUMANTE BRUT 125ml | £15.99             |
|----------------------------------------------------------------------------------------------------------------------------------------------------------------------------------------------------------------------------------------------------------------------|--------------------|
| CAPRESE CON BUFALA<br>CAPRESE SALAD<br>Buffalo Mozzarella, vine tomatoes and fresh basil<br>served with extra virgin olive oil – 506 Kcal<br>Perfect match with<br>PINOT GRIGIO ROSÉ DOC DELLE VENEZIE 175ml                                                         | £15.99             |
| MEDITERRANEA<br>MEDITERRANEAN SALAD<br>Sundried tomatoes, Parmigiano Reggiano cheese,<br>lettuce, rocket, spinach and toasted seeds with pest<br>dressing and homemade focaccia croutons - 690 Kcal<br>Perfect match with<br>PINOT GRIGIO VENEZIA DOC 175ml          | <b>£14.99</b><br>o |
| MAKE YOUR SALAD YOURS:<br>+ focaccia – 155 Kcal<br>+ prosciutto – 76 Kcal                                                                                                                                                                                            | £3.50<br>£3.50     |

INSALATA DI ZUCCHINE E POMODORI CON BURRATA COURGETTE & TOMATO WITH BURRATA